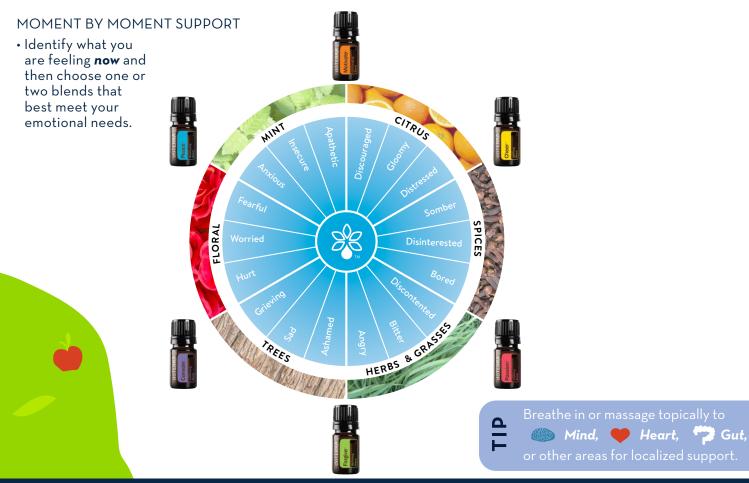

## Emotions are processed throughout the body

**EMOTIONS** are informationcarrying molecules that bind to and react with cell receptors. They go into the cell, impacting function and behavior.

### "THE 3 BRAINS"

Science reveals there are complex neuralprocessing functions in the mind, heart and gut.

#### MIND "Logic & Intellect"

The subconscious mind directs over 90% of behavior.

## **HEART "Intuition"**

There are more neuropathways that run from the heart to the brain than from the brain to the heart.

### **GUT "Gut Feeling"**

90% of the body's serotonin involved in mood management is produced in the gut.

"The **three brains**...
communicate with
each other. [They]
feed back to, and
therefore influence
the mind."

## **ESSENTIAL OILS ARE DYNAMIC** Supporting your body physically AND emotionally

Smell is the fastest way to affect mood. Aromatic molecules have direct access to the limbic area, or emotional seat, of the brain.

Mental support and focus

Mental fog

Apply to bottoms of feet or spine to affect cells, blood, and tissues throughout the body. Massage into specific areas for localized support.

Apply over heart area, insides of wrists, or in fleshy pockets behind ears.

Apply on back of neck, across forehead, or on bottoms of feet. Some essential oils pass the blood brain barrier.

Apply over stomach area or bottoms of feet.

Confusion

CPTG® labeled for dietary use may be taken under the tongue, in water, or in a gel cap to support overall health.

Seasonal threats

Vulnerability