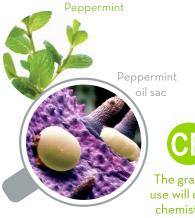

## Essential oils promote emotional purification and anchor in healthy biochemistry.

- support cell receptors
- promote healthy cell function
- maintain cell's natural state

The grade of oil you use will determine its chemistry, potency, and efficacy.